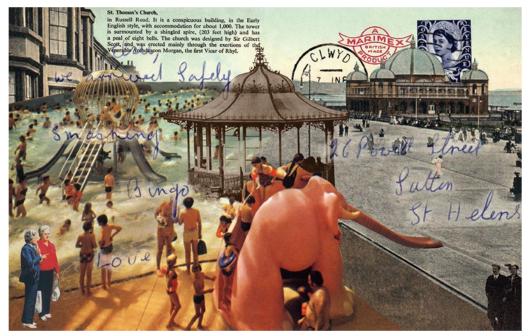

## Journeys

24 March - 5 May 2012

Stephen Clarke, Postcard No18 St. Thomas's Church, Digital Collage

From the epic to the intimate, fifteen contemporary artists exhibit work about the journeys we make and why we make them.